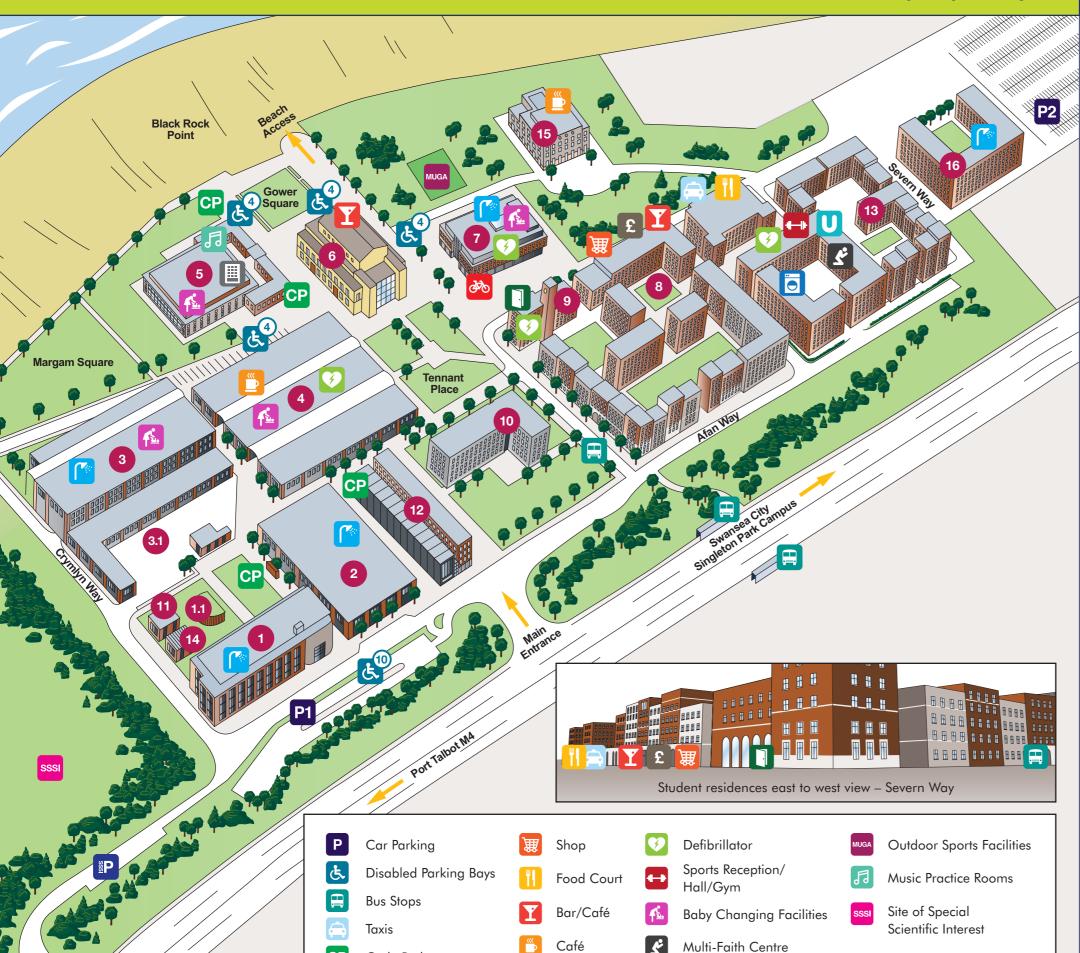

Site of Special Scientific

Interest Parking

**TIC Entrance** 

- 2 Institute of Structural Materials (ISM)
- 3 Engineering East
- 3.1 Service Goods Yard
- 4 Engineering Central
- 5 Bay Library
- 6 Great Hall
- 7 School of Management
- 8 Student Residences
- 8 Students' Union
- 9 Tower Information Centre (TIC)
- 9 Estates and Facilities Reception
- 9 St Modwen Student Living Reception
- 9 MyUniHub
- 10 Computational Foundry
- 11 Active Classroom
- 12 IMPACT
- 13 Student Residences and Study Space
- 14 Active Office
- 15 The College
- 16 The College Residences

Vending

Showers

Launderette

Students' Union

CP

Cycle Park

Santander

Santander Cycles